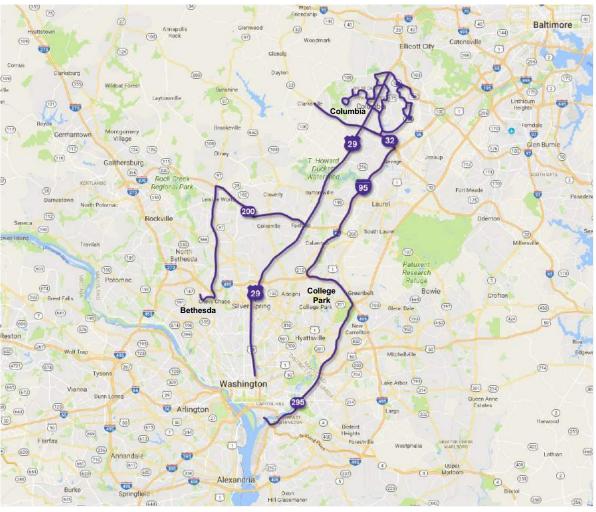

#### **COMMUTER BUS MAP**

Maryland (Howard, Montgomery, and Prince George's Counties) - Washington, D.C.

#### > COMMUTER BUS MAP

Maryland (Howard, Montgomery, and Prince George's Counties) - Washington, D.C.