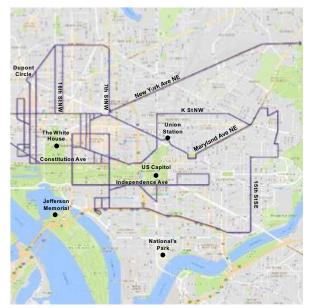

# > MARYLAND COMMUTER BUS MAP

Commuter Bus

#### **COMMUTER BUS MAP**

Maryland (Howard, Montgomery, and Prince George's Counties) - Washington, D.C.

#### > COMMUTER BUS MAP

Maryland (Howard, Montgomery, and Prince George's Counties) - Washington, D.C.