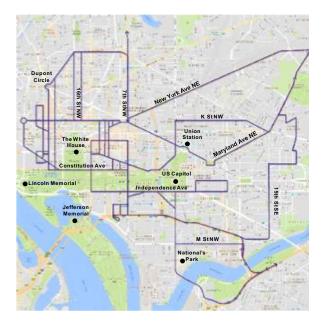

#### > COMMUTER BUS MAP

Annapolis, MD (Anne Arundel and Queen Anne Counties) - Washington, D.C.