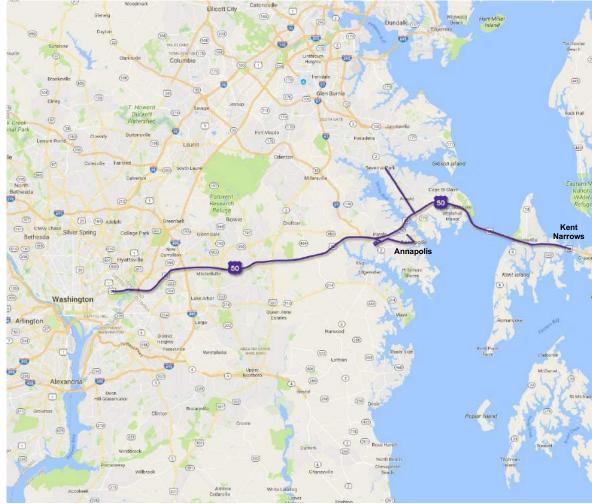

#### > COMMUTER BUS MAP

Annapolis, MD (Anne Arundel and Queen Anne Counties) - Washington, D.C.