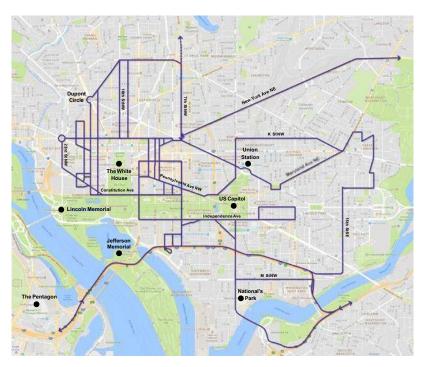

# > MARYLAND COMMUTER BUS MAP

Commuter Bus

#### **COMMUTER BUS MAP**

Maryland (Howard, Montgomery, and Prince George's Counties) - Washington, D.C.

#### > COMMUTER BUS MAP

Maryland (Howard, Montgomery, and Prince George's Counties) - Washington, D.C.

#### > COMMUTER BUS MAP

Maryland (Charles and Calvert Counties) - Washington, D.C.