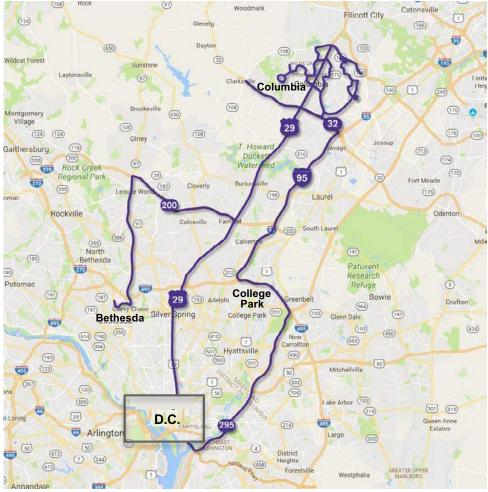

#### **COMMUTER BUS MAP**

Maryland (Howard, Montgomery, and Prince George's Counties) - Washington, D.C.

#### > COMMUTER BUS MAP

Maryland (Howard, Montgomery, and Prince George's Counties) - Washington, D.C.