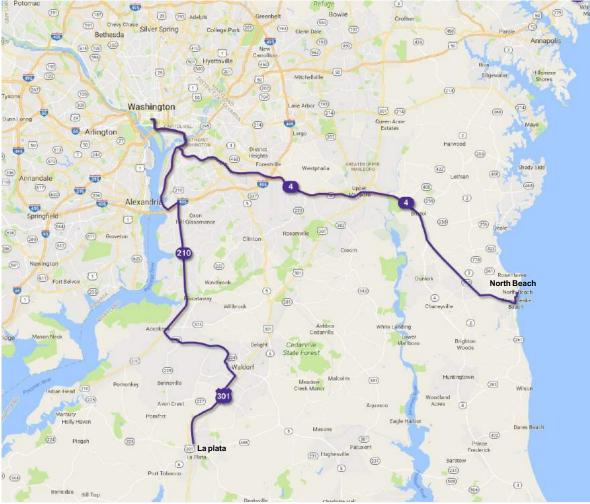

#### > COMMUTER BUS MAP

Maryland (Charles and Calvert Counties) - Washington, D.C.