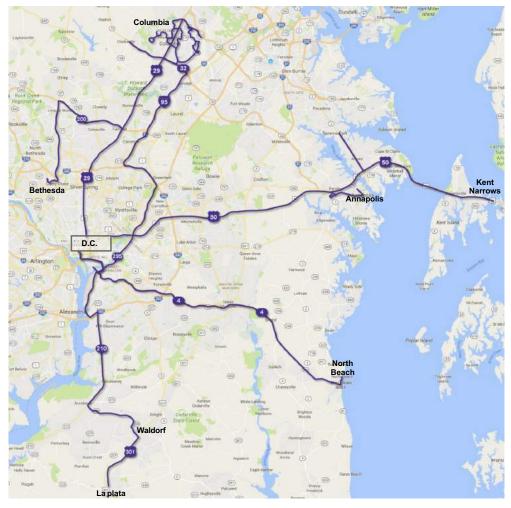

#### > COMMUTER BUS MAP

Annapolis, MD (Anne Arundel and Queen Anne Counties) - Washington, D.C.

#### **COMMUTER BUS MAP**

Maryland (Howard, Montgomery, and Prince George's Counties) - Washington, D.C.

#### > COMMUTER BUS MAP

Maryland (Howard, Montgomery, and Prince George's Counties) - Washington, D.C.

#### > COMMUTER BUS MAP

Maryland (Charles and Calvert Counties) - Washington, D.C.